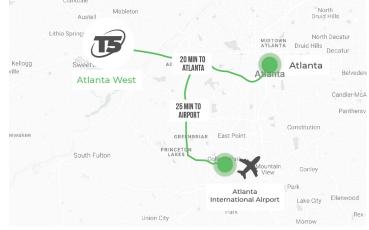

## T5@ATLANTA COMPLETE STATS

#### 藆 Pad Ready

- Hyperscale Campus Development
- 80 Acres
- High Density Solutions Available

#### 🔥 Network

- 8 Carriers Near-net
- Dark Fiber Options Available
- 9 milliseconds to Ashburn
- Direct Cloud Connects

## **Fower**

- Total Design Capacity 217 MW
- Initial Build 19.8 MW
- Low Utility Rate \$.035/kwh for 10+ MW;
  \$0.043/kwh for under 10 MW load

#### 📩 Competitive Advantages

- 100% Sales Tax Exemption
- Real & Personal Property Tax Abatements
- Low USGS Seismic Risk
- New Construction Shell Delivery <5 Months