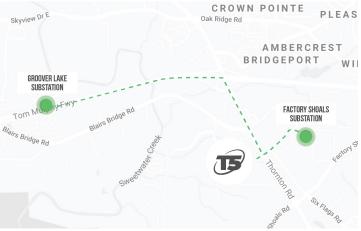

#### 井 Resilient Utility Infrastructure

- Diverse power feeds from two diverse Georgia Power Substations:
  - Grover Lake Substation
  - Factory Shoals Substation